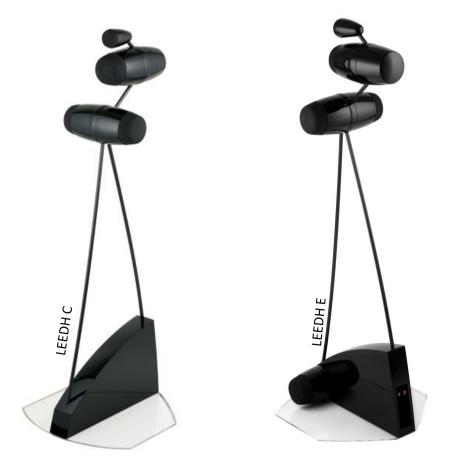

| Official products prices list (Excerpt)<br>Speakers |                                                                                               | March 2018 |
|-----------------------------------------------------|-----------------------------------------------------------------------------------------------|------------|
|                                                     |                                                                                               | VAT 21%    |
| LEEDH E2 Glass                                      | Ultimately refined E2 with glass pistons                                                      | 32.000€    |
| LEEDH E2                                            | Revolutionnary designed speaker with extra bass new motor with extra magnets and new filters. | 16.000€    |
| LEEDH E                                             | Revolutionnary designed speaker with extra bass                                               | 12.900 €   |
| LEEDH C                                             | Revolutionnary designed speaker                                                               | 9.900€     |
| 20.1                                                | Subwoofer with push-push piston - 2x 500w                                                     | 6.000€     |
| Universel                                           | Handmade speaker cable                                                                        | 2.500€     |